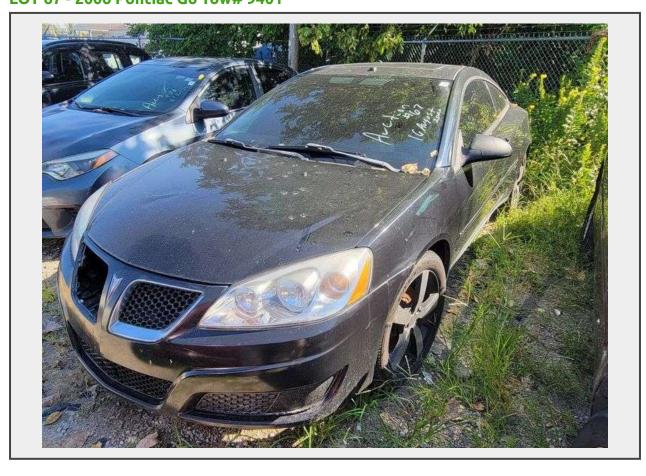

**Sale Name:** Metro Impound Lot Cars, Trucks & Trailer Auction Buy at Your Price LOT 67 - 2006 Pontiac G6 Tow# 9401

## **Description**

2006 Pontiac G6, Vin# 1G2ZM151464205796, Color Black,Body Type Two-Door, Tow# 9401. Condition is TRULY unknown and untested, may or may not have keys, carefully review the pictures and make your own value determination given any and all auction constraints. Payment Due in Full within 24 hours of the auction ending. Check your email for the invoice should you win. Be sure to check your spam folder if you dont see it in a couple hours after the auction has ended.