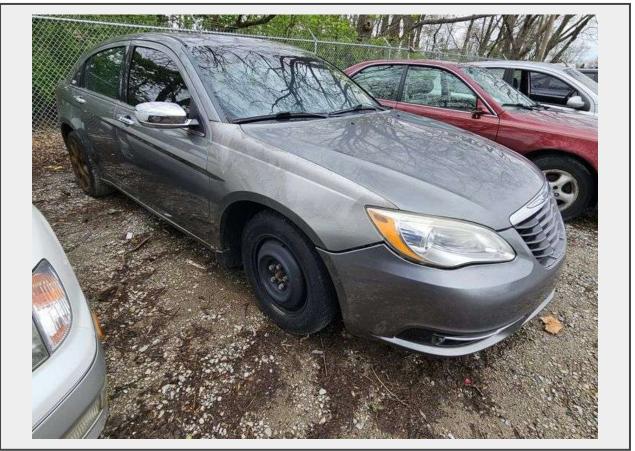

Sale Name: Metro Impound Lot Auction Cars & Trucks Buy at Your Price LOT 47 - 2012 Chrysler 200 Tow# 20700

## Description

2012 Chrysler 200, Vin# 1C3CCBCB4CN214823, Color Grey, Tow# 20700. Condition is TRULY unknown and untested, may or may not have keys, carefully review the pictures and make your own value determination given any and all auction constraints. Payment Due in Full within 24 hours of the auction ending. Check your email for the invoice should you win. Be sure to check your spam folder if you dont see it in a couple hours after the auction has ended.