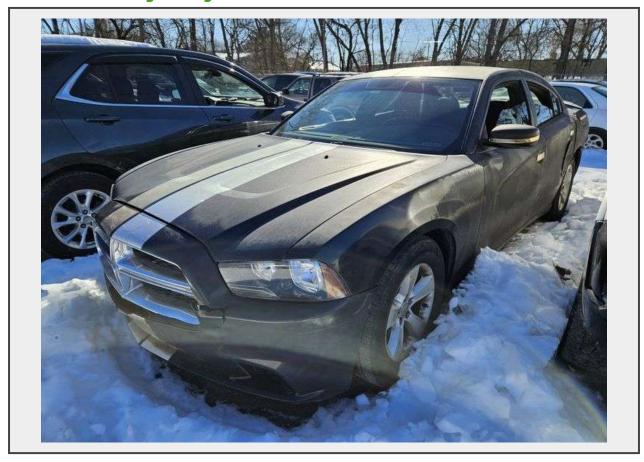

Sale Name: Metro Impound Cars, Trucks & Trailers - Buy at Your Price

LOT 25 - 2012 Dodge Charger Tow# 19185

## **Description**

2012 Dodge Charger, Vin# 2C3CDXBG9CH112160, Color Black, Tow# 19185. Condition is TRULY unknown and untested, may or may not have keys, carefully review the pictures and make your own value determination given any and all auction constraints. Payment Due in Full within 24 hours of the auction ending. Check your email for the invoice should you win. Be sure to check your spam folder if you dont see it in a couple hours after the auction has ended.