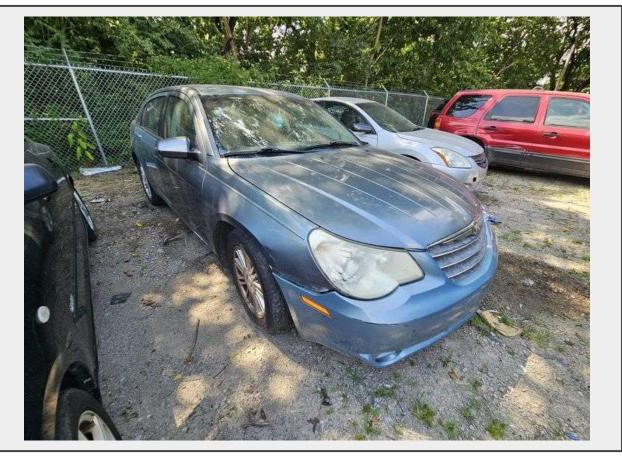

Sale Name: Louisville Metro Impound Lot Auction June 2024

LOT 909 - 2007 Chrysler Sebring Tow# 15082

## **Description**

2007 Chrysler Sebring, Vin# 1C3LC46K27N509674, Color Blue, Tow# 15082. Condition is TRULY unknown and untested, may or may not have keys, carefully review the pictures and make your own value determination given any and all auction constraints. Payment Due in Full within 24 hours of the auction ending. Check your email for the invoice should you win. Be sure to check your spam folder if you dont see it in a couple hours after the auction has ended.